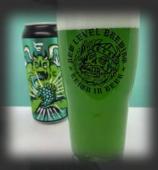

#### NEW LEVEL BREWING green demon

"blue raspberry lemonade sour"

**~~** 

**«** 

**>>>** 

**«** 

# POUR

**>>>** 

Neon green, light white foam head & medium to high carbonation. Clarity with no yeasted haze.

MOUTHFEEL

Demonic dancing effervescence a.k.a high carbonation. Light mouthfeel.

# AROMA

Aromatics of green apple, lemonade & sour candy.