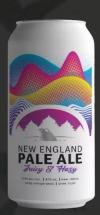

#### **BLINDMAN BREWING**

NEPA

"NEW ENGLAND PALE ALE"

**>>>** 

**///** 

abv: 5.5%

### **POUR**

**>>>** 

Hazy golden colour with a soft white head. Reminiscent of an Alberta hay field..